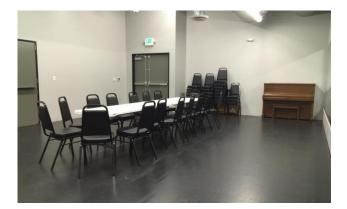

# Classroom Space Rental

The Classroom Space serves as a rehearsal, meeting, and small gala space and is available for rent throughout the year.

### **Specifications**

Dimensions: 22' D x 30' W

Maximum Ceiling Height: 14'

Additional Info, Ground Plans, and Insurance Policies can be found at <a href="https://www.ChanceTheater.com/Rental">www.ChanceTheater.com/Rental</a>.