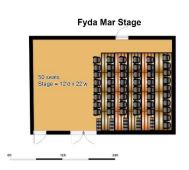

# Fyda-Mar Stage Rental

The Fyda-Mar Stage is a 50-seat fixed seating proscenium theater serving as the second stage for Chance Theater productions. The theater is available for rent throughout the year with higher availability.

## **Specifications**

Stage Dimensions: 12' D x 22' W

Maximum Ceiling Height: 14'

Lighting Grid Piping: 14' above floor

Equipment: Full lighting, sound, and projector packages included

Seating: 50 new blue, upholstered chairs with arms and individual seat numbers