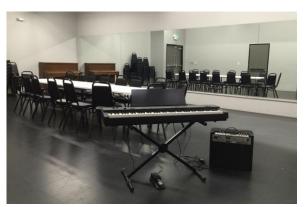

# Classroom Space Rental

The Classroom Space serves as a rehearsal, meeting, and small gala space and is available for rent throughout the year.

### **Specifications**

Dimensions: 22' D x 30' W

Maximum Ceiling Height: 14'

Additional Info, Ground Plans, and Insurance Policies can be found at <a href="https://www.ChanceTheater.com/Rental">www.ChanceTheater.com/Rental</a>.