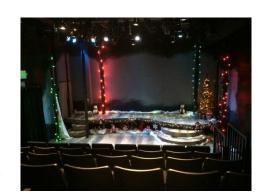

# Cripe Stage Rental

The Cripe Stage is a 99 - 150 seat flexible black box theater serving as the main stage for Chance Theater productions. The theater is available for rent throughout the year. However, this stage has very limited availability. Open times are primarily on weekdays and must work with the scenery of the currently running Chance Theater production.

### **Specifications**

Stage Dimensions: 30' D x 62' W

Maximum Ceiling Height: 14'

Lighting Grid Piping: 14' above floor

Equipment: Full lighting, sound, and projector packages included

Seating: 99 – 150 new black, upholstered chairs with arms and individual seat numbers