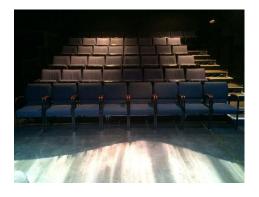

### **Specifications**

Stage Dimensions: 30' D x 62' W

Maximum Ceiling Height: 14'

Lighting Grid Piping: 14' above floor

Equipment: Full lighting, sound, and projector packages included

Seating: 99 – 150 new black, upholstered chairs with arms and individual seat numbers