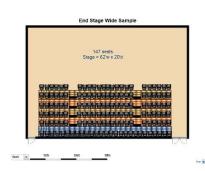

### **Specifications**

Stage Dimensions: 30' D x 62' W

Maximum Ceiling Height: 14'

Lighting Grid Piping: 14' above floor

Equipment: Full lighting, sound, and projector packages included

Seating: 99 – 150 new black, upholstered chairs with arms and individual seat numbers