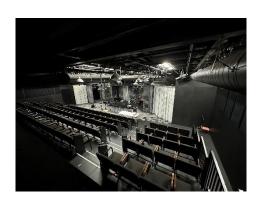

# Cripe Stage Rental

The Cripe Stage is a 99 - 150 seat flexible black box theater serving as the main stage for Chance Theater productions. The theater is available for rent throughout the year. However, this stage has very limited availability. Open times are primarily on weekdays and must work with the scenery of the currently running Chance Theater production.

### **Specifications**

Stage Dimensions: 30' D x 62' W

Maximum Ceiling Height: 14'

Lighting Grid Piping: 14' above floor

Equipment: Full lighting, sound, and projector packages included

Seating: 99 – 150 new black, upholstered chairs with arms and individual seat numbers