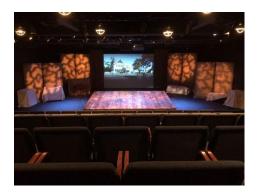

# Cripe Stage Rental

The Cripe Stage is a 99 - 150 seat flexible black box theater serving as the main stage for Chance Theater productions. The theater is available for rent throughout the year. However, this stage has very limited availability. Open times are primarily on weekdays and must work with the scenery of the currently running Chance Theater production.

### **Specifications**

Stage Dimensions: 30' D x 62' W

Maximum Ceiling Height: 14'

Lighting Grid Piping: 14' above floor

Equipment: Full lighting, sound, and projector packages included

Seating: 99 – 150 new black, upholstered chairs with arms and individual seat numbers